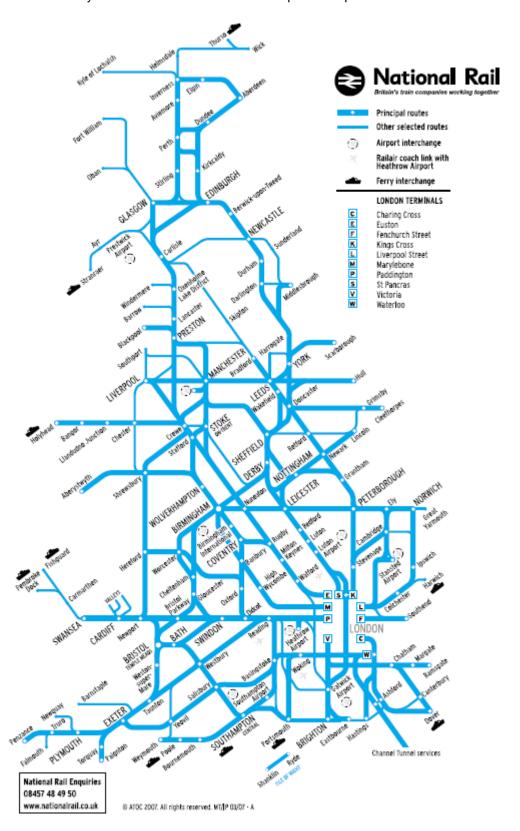

## DETAILS of the RAIL NETWORK with LINKS to MAJOR PROVIDERS LIKE VIRGIN:

The UK has a very substantial rail network. The simplified map below shows what it covers.